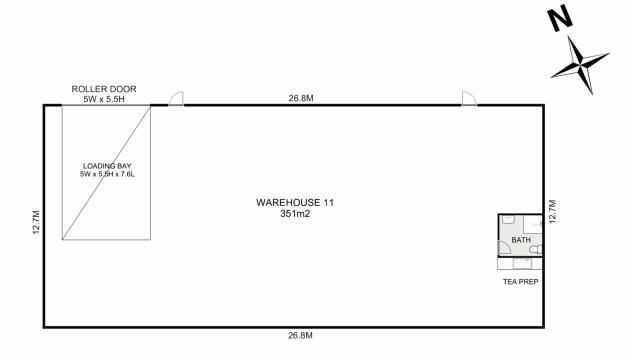

light with high-glazed windows, perfect for potential mezzanine installations.
- Meticulously built by a trusted developer with a commitment to excellence.

**Price**: From \$999,000 + GST

Building Size: 351 sqm

View: https://www.ypa.com.au/7726693







Ryan Anders 0434 900 300



## 10/29 Wiltshire Lane, Delacombe

Whilst every attempt has been made to ensure the accuracy of the floor plan contained here, measurements of doors, windows, rooms and any other items are approximate and no responsibility is taken for any error, omission, or mis-statement. This plan is for illustrative purposes only and should be used as such by any prospective purchaser. The services, systems and appliances shown have not been tested and no guarantee as to their operability or efficiency can be given.





## 11/29 Wiltshire Lane, Delacombe