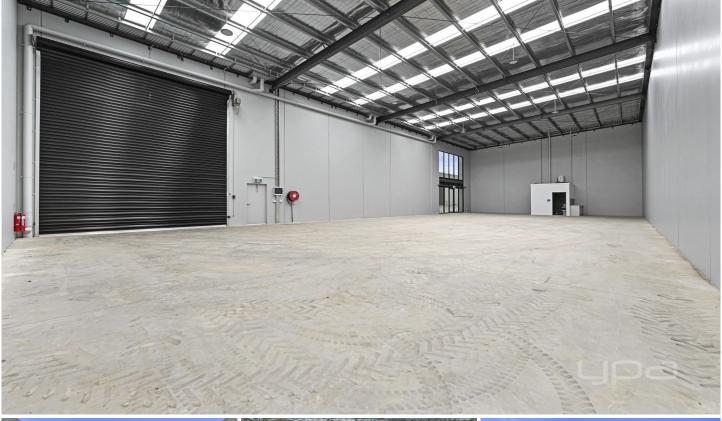

## Key Features:

- Warehouses ranging from 405sqm\* to 422sqm\*
- High clearance roller door access, accommodating heights of up to 5.5 meters\*
- Abundant natural light with high-glazed windows, perfect for potential mezzanine installations.
- Meticulously built by a trusted developer with a commitment to excellence.