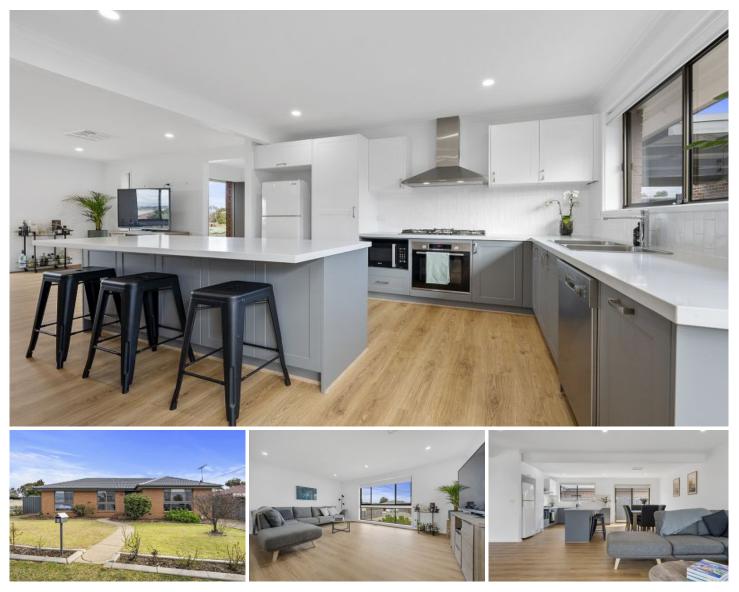

## 1 Linda Drive Bacchus Marsh VIC

Step into this beautifully renovated three-bedroom, two-bathroom home that effortlessly blends style, space, and convenience. Ideally situated just a short stroll from Bacchus Marsh's bustling town centre, this prime location offers modern, comfortable living near schools, shops, and public transport.

From the moment you enter, the exquisite renovation shines through, with top-quality finishes enhancing every corner. Abundant natural light fills the open dining and meals area, creating a seamless living experience. The heart of the home, a gourmet kitchen, features top-of-the-line Bosch appliances, stone benchtops and ample storage.

The main bedroom is a true retreat, boasting triple built-in robes and an elegant semi-ensuite. Meanwhile, the