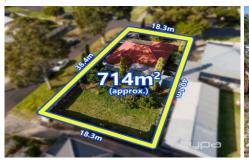

5 Townhouse plan and permits is in the process to be approved.

The existing home offers 3 good sized bedrooms Plus study, kitchen adjoining meals area, separate living and a large carport.

Land is a whopping 714m2 approx. and centrally located with a Residential Growth Zone overlay - the perfect option