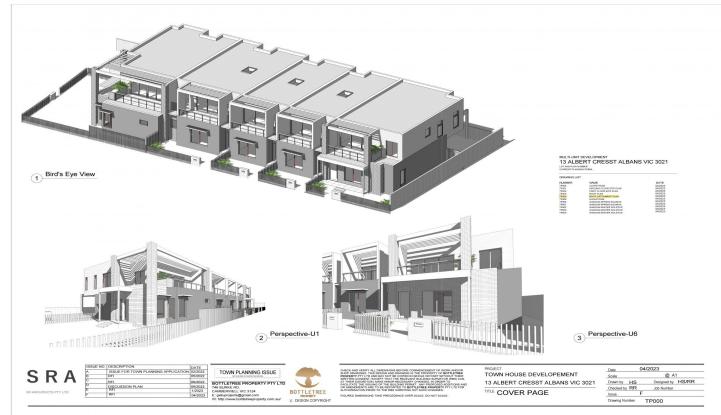

5 Townhouse plan and permits is in the process to be approved.

The existing home offers 3 good sized bedrooms Plus study, kitchen adjoining meals area, separate living and a large carport.

Land is a whopping 714m2 approx. and centrally located with a Residential Growth Zone overlay - the perfect option