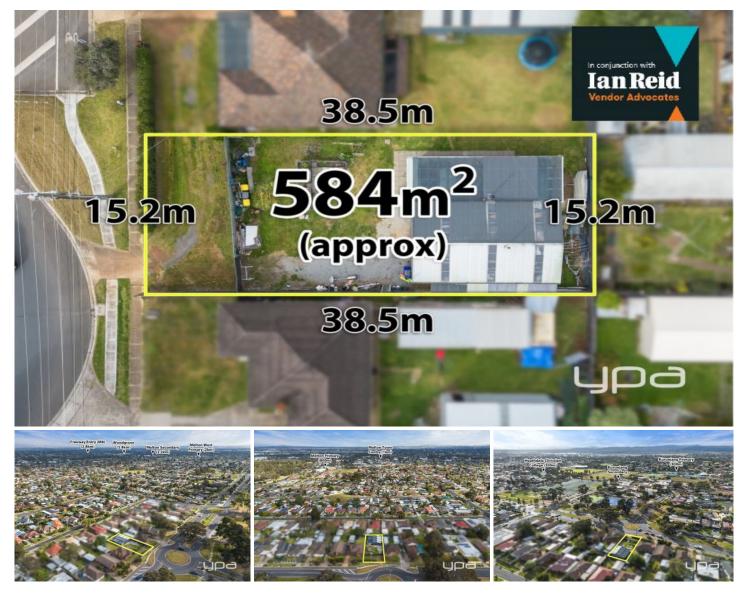

## **113 Centenary Avenue Melton VIC**

Nestled amongst other quality homes and located in one of Melton's best addresses is a block of land that will fit your dream home, approx 584m2 with a large shed, close parkland, schools and public transport the possibilities are endless.

 Land Size
 : 584 sqm

 View
 : https://www.ypa.com.au/7695313

Vickie Ramon 0403 194 621