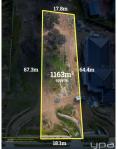

## 63 Collard Drive Diamond Creek VIC

Exquisite 1163m² Land Parcel at 63 Collard Drive, Diamond Creek

Discover the ultimate canvas for your dream home in the heart of Diamond Creek! This exceptional 1163m² (approx.) land parcel at 63 Collard Drive presents an unparalleled opportunity to create a haven perfectly tailored to your desires. Nestled in a vibrant community, this prime land offers proximity to local schools, parks, transport, and a myriad of dining options set in an exceptional location amidst prestigious quality homes.

**Price** : \$590,000 - \$649,000

Land Size: 1163 sqm

View: https://www.ypa.com.au/7694141

Carla Primiano 0407 183 331

Richard Stockman 0414 482 798