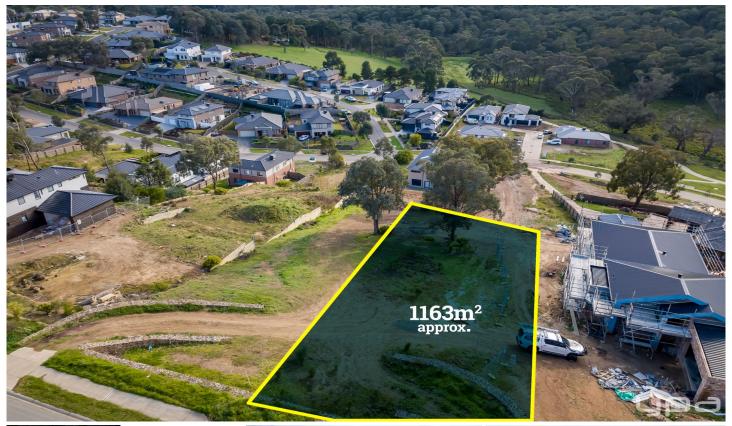

## 63 Collard Drive Diamond Creek VIC

Exquisite 1163m² Land Parcel at 63 Collard Drive, Diamond Creek

Discover the ultimate canvas for your dream home in the heart of Diamond Creek! This exceptional 1163m² (approx.) land parcel at 63 Collard Drive presents an unparalleled opportunity to create a haven perfectly tailored to your desires. Nestled in a vibrant community, this prime land offers proximity to local schools, parks, transport, and a myriad of dining options set in an exceptional location amidst prestigious quality homes.

**Price** : \$590,000 - \$649,000

Land Size: 1163 sqm

View: https://www.ypa.com.au/7694141

Carla Primiano 0407 183 331

Richard Stockman 0414 482 798