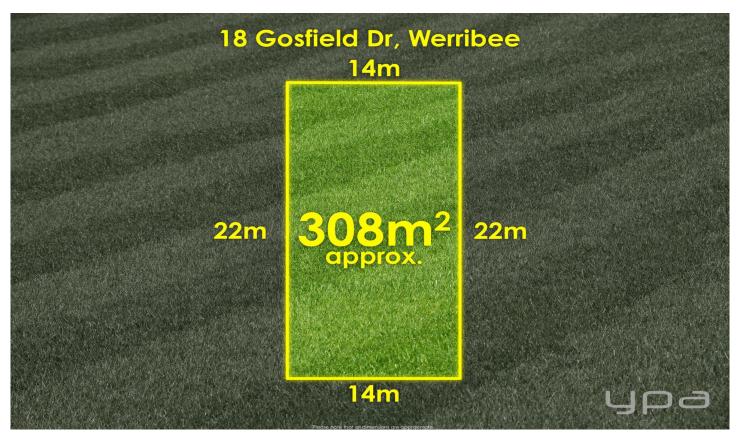

## 18 Gosfield Drive Werribee VIC

This is an opportunity to secure a titled block with measurement of 14m frontage by 22m deep, totalling 308m²(approx) allotment in the highly sought-after Cornerstone Estate Werribee, with your dream home ready to start building immediately. This block is perfect for a family who wants to build their dream home in a fast growing and highly sought-after location in Werribee surrounded by all the amenities you would want to wish for.