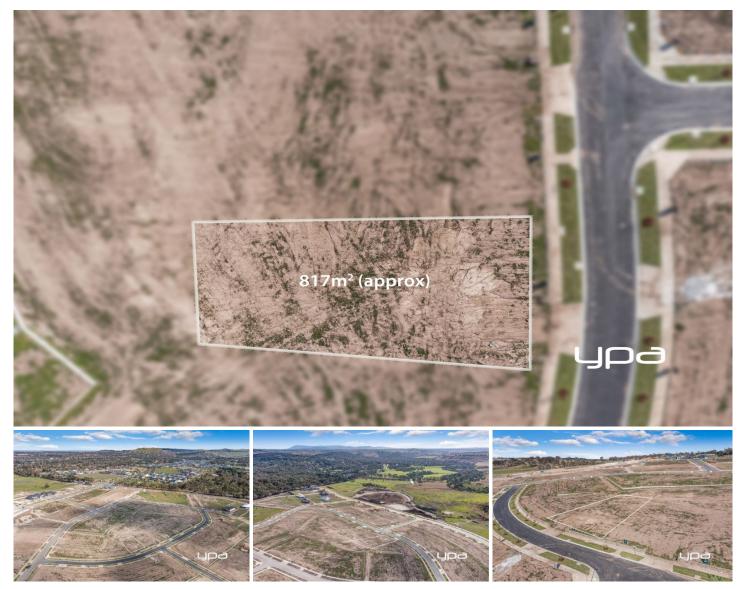

Situated on an expansive 817m2 (approx.) block, this is your chance to embrace spaciousness and freedom in designing a home that truly reflects your unique lifestyle. The generous size allows for endless possibilities, whether you envision a grand family residence, a contemporary architectural masterpiece, or a charming retreat nestled amidst nature's bounty.

Prepare to be captivated by the breathtaking panoramic views that await you. Imagine waking up to the sight of rolling hills stretching as far as the eye can see, and the

 Price
 : \$500,000 - \$550,000

 Land Size
 : 817 sqm

 View
 : https://www.ypa.com.au/7661869

Patrick Kilkenny 0401 175 248