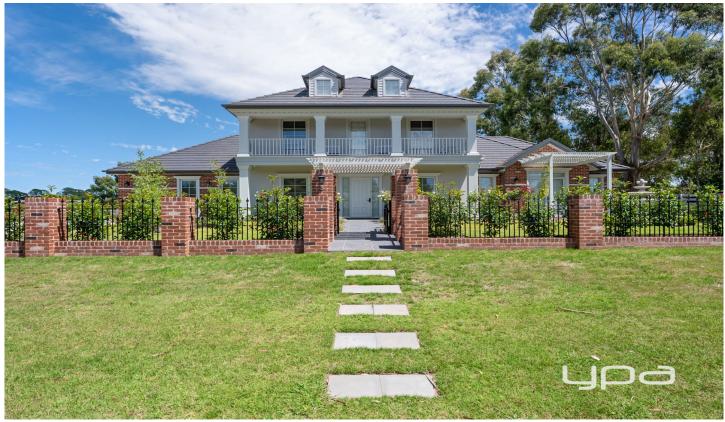

## 5 Spencer Road Ballan VIC

Immaculately presented perfect example of high quality architecture, situated on a corner block spanning approximately 2027m2, this double-story home seamlessly combines Colonial and Hampton styles, exuding elegance and charm. As you enter through the electronic pin access front gates, you are greeted by custom-built front fencing and an arched entranceway, setting the tone for what awaits inside. Adding to the allure is a water fountain in the front yard, creating a serene and inviting atmosphere.