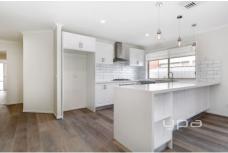

## Comprising of:

- 3 spacious bedrooms with BIR
- Master bedroom with WIR & fully renovated ensuite
- Fully renovated main bathroom with bathtub
- Renovated top of the art kitchen with ample cupboard space including SS appliances and dishwasher
- Spacious meals and family area
- Spacious backyard to entertain all year round.