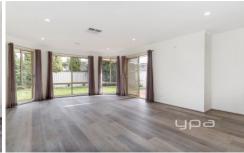

## Comprising of:

- 3 spacious bedrooms with BIR
- Master bedroom with WIR & fully renovated ensuite
- Fully renovated main bathroom with bathtub
- Renovated top of the art kitchen with ample cupboard space including SS appliances and dishwasher
- Spacious meals and family area
- Spacious backyard to entertain all year round.