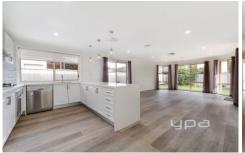

## Comprising of:

- 3 spacious bedrooms with BIR
- Master bedroom with WIR & fully renovated ensuite
- Fully renovated main bathroom with bathtub
- Renovated top of the art kitchen with ample cupboard space including SS appliances and dishwasher
- Spacious meals and family area
- Spacious backyard to entertain all year round.