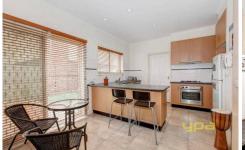

Comprising of 3 bedrooms, lounge room, kitchen/meals with dishwasher, downstairs powder room, main bathroom upstairs, laundry, ducted heating, evaporative cooling, single garage with internal access and low maintenance gardens.