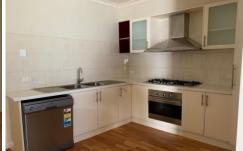

## 22 Brookvale Court Roxburgh Park VIC

Nothing could get better than this Spacious Townhouse right across the park. Downstairs compromises of a formal lounge, separate dining room, open plan kitchen with meals area, second living area, separate toilet and laundry. Upstairs features 3 generous sized bedrooms with built in robes, main bedroom with ensuite, walk in robe, balcony and study. Central bathroom with a spa. Other features include ducted heating, split system, vacuum maid, polished floorboards, freshly painted and double remote control garage.