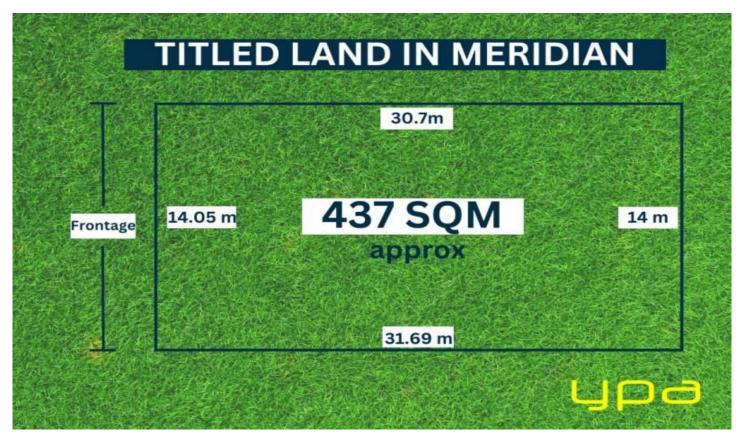

This land is rectangular and measures over 437m2. It's already titled, so you can start building your dream home right away. You have the freedom to choose any builder you like and design a home that perfectly matches your style and preferences.

DISCLAIMER: All stated dimensions in the content and photos are approximate only.

Due diligence checklist: http://www.consumer.vic.gov.au/duediligencechecklist

**Price**: \$495,000 - \$535,000

Land Size: 437 sqm