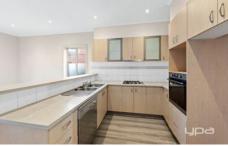

Spacious living area provides an ideal setting for relaxation and entertaining guests. The kitchen boasts modern amenities, including a dishwasher and stainless steel appliances, making meal preparation a breeze.