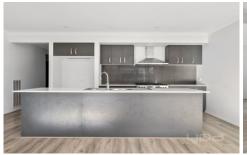

- . Home comprises 4 bedrooms with BIR's, the master includes a full ensuite and WIR.
- . Superb sun filled family room, modern kitchen with dishwasher and quality appliances adjoining the spacious dining area, central bathroom.
- . Features ducted heating and cooling systems, high ceilings
- remote controlled double garage
- . Spacious low maintenance back yard plus Alfresco for outdoor entertainment. Inspection is an absolute must.