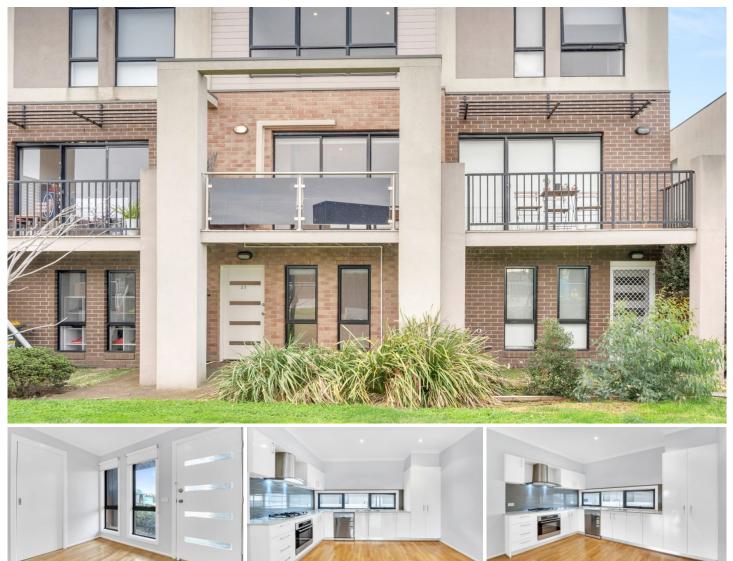

## 23/8 Moresby Court Craigieburn VIC

Serenely situated enjoying easy access to the very best of Craigieburn, this triple-storey townhouse makes for a perfect rental property! Comprising of:

- 2 Bedrooms both with built in robes
- Downstairs powder room
- Open plan living space
- Kitchen with gas stove, electric oven and dishwasher
- Ducted heating
- Split system cooling in living area
- Single Remote-Control garage
- Study area