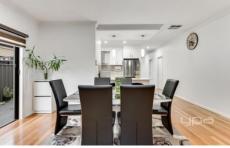

Freshly painted with natural light this home comprises of four good-sized bedrooms with built-in robes, master with WIR and ensuite, central bathroom with a bathtub & shower, laundry with lots of storage, second living zone, central kitchen with stainless steel appliances, dishwasher and pantry adjoining the open plan dining and living room.