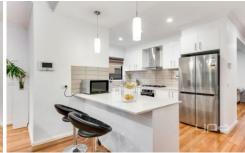

Freshly painted with natural light this home comprises of four good-sized bedrooms with built-in robes, master with WIR and ensuite, central bathroom with a bathtub & shower, laundry with lots of storage, second living zone, central kitchen with stainless steel appliances, dishwasher and pantry adjoining the open plan dining and living room.