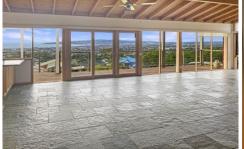

Sunlit Serenity: Natural light fills every corner of this home, creating a warm and inviting atmosphere. The high ceilings and well-placed windows let the sunlight pour in, making every day feel a bit brighter.

Functional Design: Upstairs, you'll find an open-plan living

4 🗀 3 🔓 2 🖨

View: https://www.ypa.com.au/7639294

**Sophie Peters 03 5981 9155** 

Sarah Terri 0406 796 580