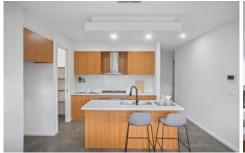

## 16 Jester Drive Cobblebank VIC

This beautiful family home is situated in this highly sought-after pocket of Cobblebank.

Comprising of three bedrooms, two bathrooms, spacious central living area, master bedroom with walk in robe & ensuite. Great sized kitchen including; built in pantry, stainless steel appliances, dishwasher and premium stone bench tops. Central bathroom with bath tub.