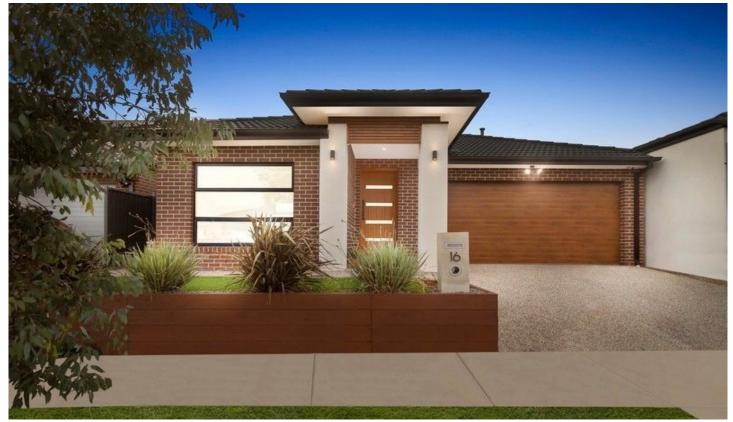

## 16 Jester Drive Cobblebank VIC

This beautiful family home is situated in this highly sought-after pocket of Cobblebank.

Comprising of three bedrooms, two bathrooms, spacious central living area, master bedroom with walk in robe & ensuite. Great sized kitchen including; built in pantry, stainless steel appliances, dishwasher and premium stone bench tops. Central bathroom with bath tub.

## Other features include:

- Remote controlled double car garage
- Sliding mirror wardrobes in the bedrooms
- Premium stone throughout the kitchen and bathrooms
- Low-maintenance front and backyard

3 📭 2 🚰 2 🖨