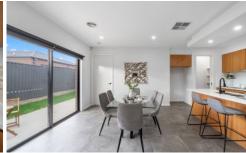

## 16 Jester Drive Cobblebank VIC

This beautiful family home is situated in this highly sought-after pocket of Cobblebank.

Comprising of three bedrooms, two bathrooms, spacious central living area, master bedroom with walk in robe & ensuite. Great sized kitchen including; built in pantry, stainless steel appliances, dishwasher and premium stone bench tops. Central bathroom with bath tub.

## Other features include:

- Remote controlled double car garage
- Sliding mirror wardrobes in the bedrooms
- Premium stone throughout the kitchen and bathrooms
- Low-maintenance front and backyard

3 📭 2 🚰 2 🖨