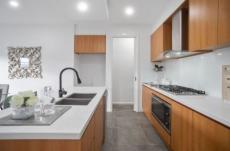

## 16 Jester Drive Cobblebank VIC

This beautiful family home is situated in this highly sought-after pocket of Cobblebank.

Comprising of three bedrooms, two bathrooms, spacious central living area, master bedroom with walk in robe & ensuite. Great sized kitchen including; built in pantry, stainless steel appliances, dishwasher and premium stone bench tops. Central bathroom with bath tub.