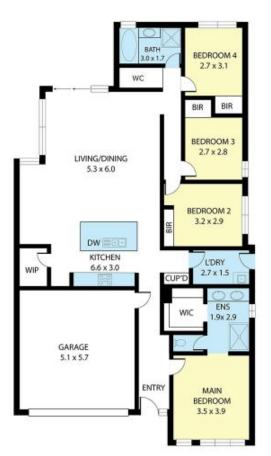

## Key Features:

- 4 spacious bedrooms, including a luxurious master bedroom with a walk-in wardrobe and ensuite bathroom.
- The three additional bedrooms are generously sized and come with built-in robes, offering ample storage space for

4 2 2 2

View: https://www.ypa.com.au/7636113

**Tania Pitt** 0480402082

**Carla Primiano 0407 183 331** 

TOTAL APPROX. FLOOR AREA 157 SQ.M.
Whilst every strengt has been reade to ensure the accuracy of the floor plan contained here, measurements of dozes,
whichow, rooms and any other items are approximate and no responsibility is been for any ence, entailed, or missistened.
This plans for first-bashwise perposits only and sheed the used as such by any prospective parchaser.