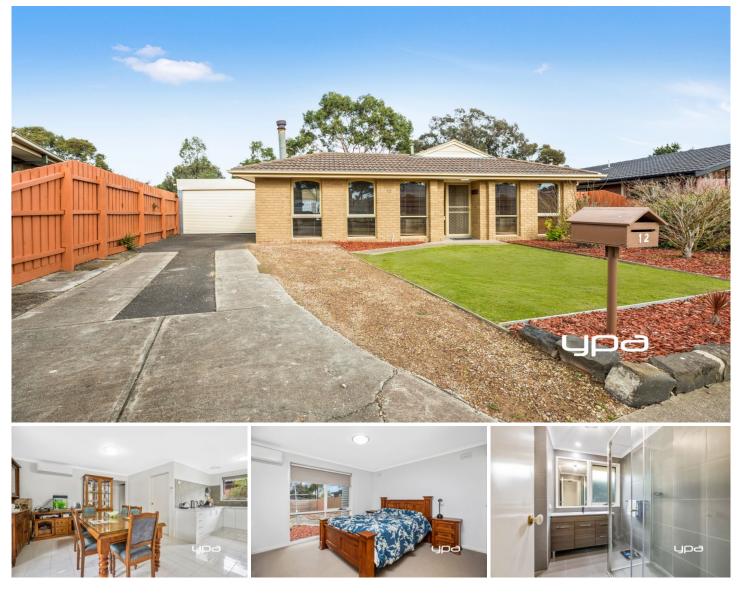

## Family Home in Gum Tree Hills

This property will sure to impress with a functional floorplan and a perfect location for the family, within walking distance of Kismet Park Primary School, McEwen Drive Kindergarten, public transport, Secondary schools, recreational parks and sporting facilities. Property features include:

- ? 3 Bedrooms (2 with BIR)
- ? Renovated Kitchen with guality appliances
- ? Lounge room
- ? Fireplace
- ? Tiled Meals/Family Room
- ? Renovated bathroom
- ? Laundry with ample storage & bench space
- ? 2 Split Systems
- ? Undercover outdoor entertaining
- ? 9m x 6m (approx.) Shed with Storage & Shelving