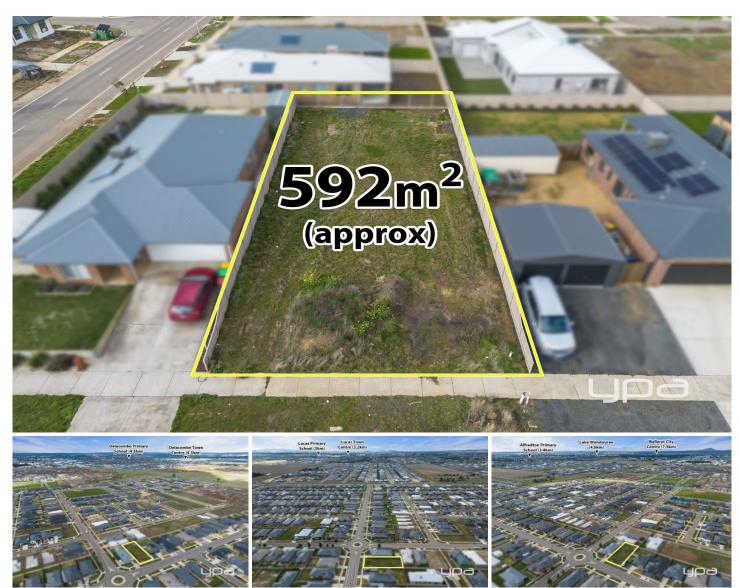

## 43 Wedge Tail Drive Winter Valley VIC

We are delighted to present a remarkable 592m2 block of land, nestled in the Winter Valley region. This pristine parcel offers an idyllic setting for your dream project, whether you envision a luxurious residence, an investment property, or a tranquil retreat.