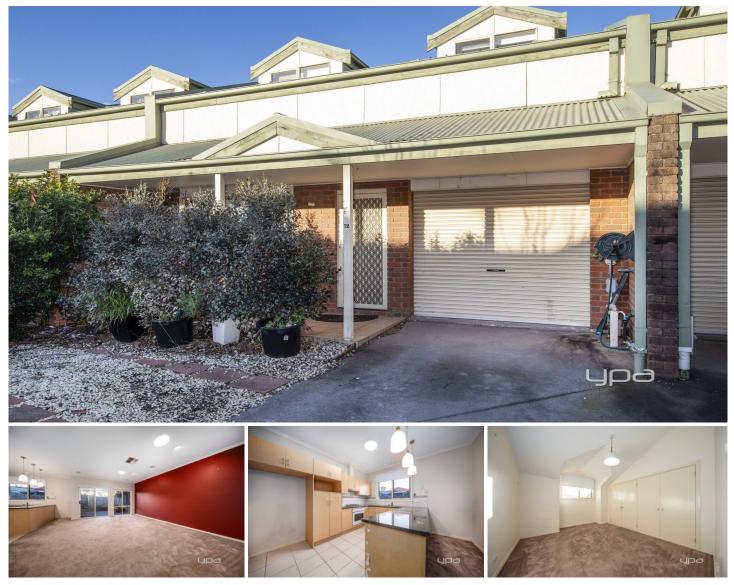

## 12/100 Taylors Road Keilor Downs VIC

Conveniently positioned in close proximity to Shopping Centres, public transportation, the nearest bus stop, and within walking distance to Keilor Plains Station, local schools, parks, child care center, and freeways, this home boasts numerous attractive features that are sure to impress. The premises are secured by a gate.

The ground floor of the house includes a Master bedroom with a walk-in robe (WIR) and a shared bathroom. Upstairs, there are two additional bedrooms with spacious built-in robes (BIR). The kitchen seamlessly connects to an open plan living area, and there is a laundry and pantry with ample shelving.

Notable features of the property include a remote-controlled garage, ducted heating and cooling systems throughout both floors, additional split system air

3 🛤 2 🚔 1 🚘

Amanda Galea 0449 250 696

Erica Zuccala 0420 425 547