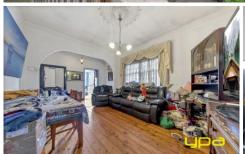

Set on approximately 280m2, in its original condition this homes interior currently offers three large bedrooms, central bathroom, spacious lounge and original kitchen area. There's also a single lock up garage and rear access. This home is very liveable but ready for its next phase, be that a full renovation and extension to create a family home, perhaps a new home

site (STCA). Generously proportioned rooms with high ceilings, a smattering of period features remain to create a blank canvas.

There's a side drive, plus rear access to the deep northerly