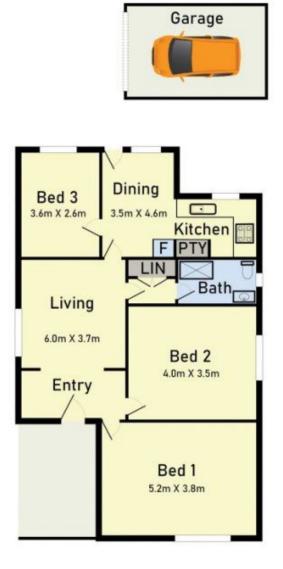

ted and transform this three bedroom house into your next family home.

Set on approximately 280m2, in its original condition this homes interior currently offers three large bedrooms, central bathroom, spacious lounge and original kitchen area. There's also a single lock up garage and rear access. This home is very liveable but ready for its next phase, be that a full renovation and extension to create a family home, perhaps a new home

site (STCA). Generously proportioned rooms with high ceilings, a smattering of period features remain to create a blank canvas.

There's a side drive, plus rear access to the deep northerly

## 3 🚐 1 🔓 1 🗬

**Price**: \$1,050,000 - \$1,150,000

Land Size: 280 sqm

View: https://www.ypa.com.au/7626357



Mel Merhi 0402 717 761

## Floor Plan

## Site Plan





1/228 Mitchell Street, Northcote

\* Dimensions are approximate and for illustrative purposes only