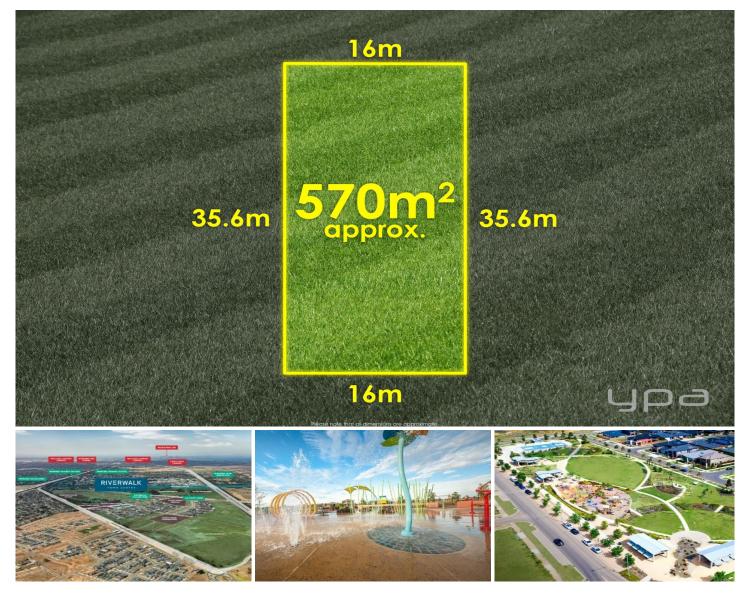

## 147 Geelong Road Werribee VIC

We are proudly presenting this rare opportunity to own a titled block of land (570sqm approx.) in popular Riverwalk Estate, a fast growing and highly sought-after location in Werribee surrounded by all the amenities you could have.

This land is titled and ready to build straight away.

Dimensions are below Front: 16 SQM APPROX.. Length: 35.6 SQM APPROX. Land size: 570 SQM APPROX.

You and your family will love living here as it is close to freeway access to Geelong and Melbourne, river walking tracks, main street precinct and sporting facilities nearby. With an abundance of natural bush, wildlife, Schools, shops, & train station are all within reach. This is truly an 
 Price
 : \$580,000 - \$599,000

 Land Size
 : 570 sqm

 View
 : https://www.ypa.com.au/7621722

James Christou 0450 733 302

James Antonio 0401 889 248