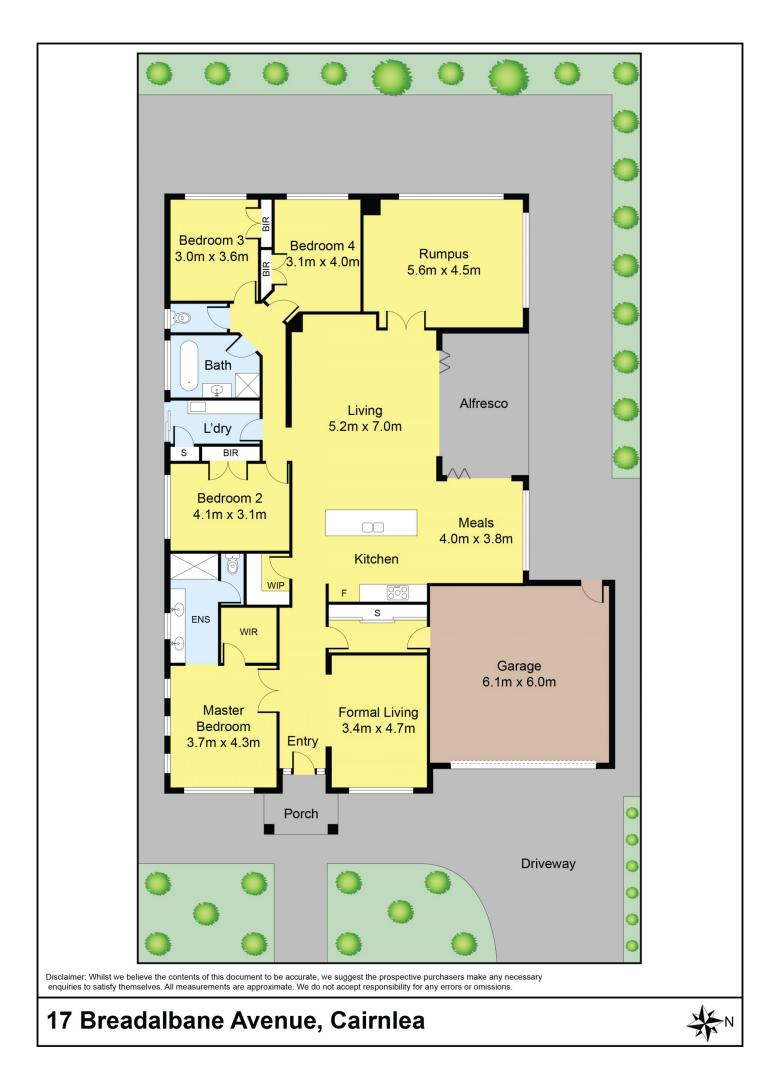

## 17 Breadalbane Avenue CAIRNLEA VIC

Luxury Living - It's a Lifestyle!

Centrally located in the heart of Cairnlea, this unforgettable home celebrates modern living and entertaining in a 5-star location. Showcasing the finest of finishes and a flawless design, the spacious floor plan comprises of a formal living, large family room and meals area served by a lavish kitchen featuring new appliances, a stone breakfast bar/island bench fitted with butlers sink & butchers bench and walk in pantry with lots of storage and drawers.

Family accommodation includes a master bedroom with walk-in robe and designer ensuite highlighted by dual basin vanity and a separate toilet. Three additional robed bedrooms share an ultra-stylish bathroom and separate toilet.