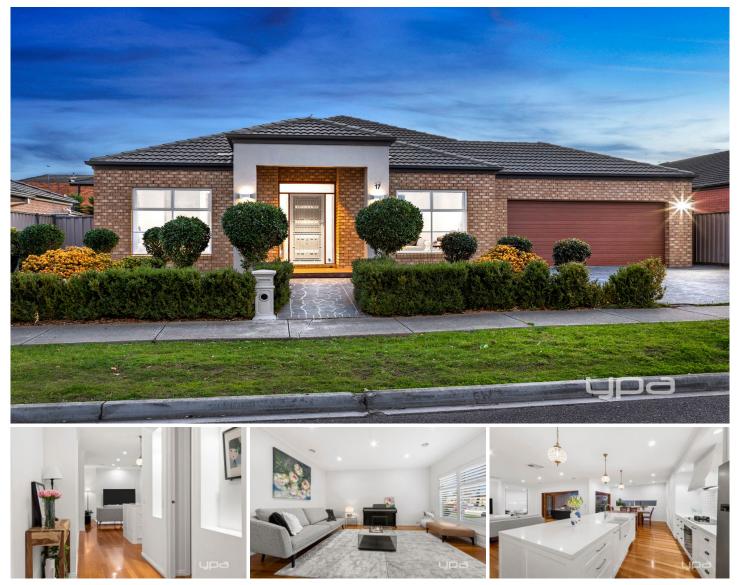

## 17 Breadalbane Avenue CAIRNLEA VIC

Luxury Living - It's a Lifestyle!

Centrally located in the heart of Cairnlea, this unforgettable home celebrates modern living and entertaining in a 5-star location. Showcasing the finest of finishes and a flawless design, the spacious floor plan comprises of a formal living, large family room and meals area served by a lavish kitchen featuring new appliances, a stone breakfast bar/island bench fitted with butlers sink & butchers bench and walk in pantry with lots of storage and drawers.

Family accommodation includes a master bedroom with walk-in robe and designer ensuite highlighted by dual basin vanity and a separate toilet. Three additional robed bedrooms share an ultra-stylish bathroom and separate toilet.

## 4 🛤 2 🚔 2 🚘

 Price
 : \$ 1,165,000

 Land Size
 : 571 sqm

 View
 : https://www.ypa.com.au/7604379

Gioan Pham 0422 804 082

Spencer Nguyen 0434 508 608