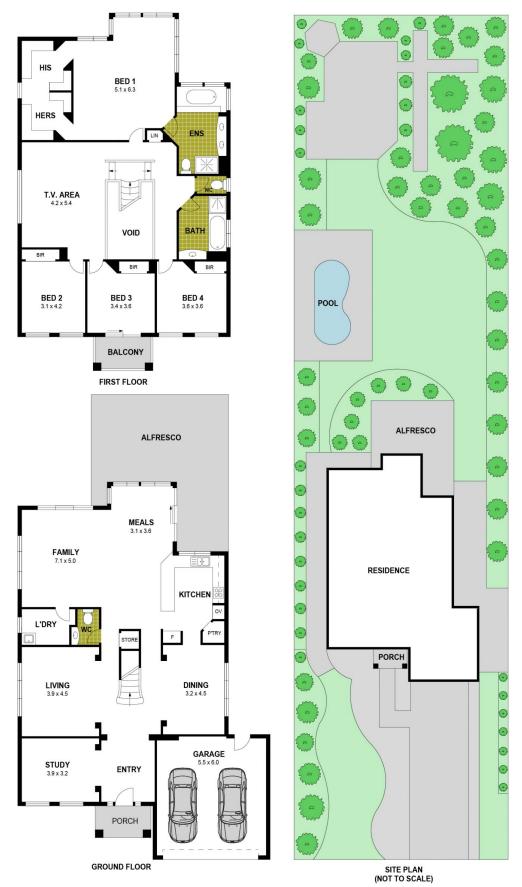

## 5 Killara Court, Werribee

Disclamer : Whilst every precaution is taken to ensure information provided regarding this property is highly accurate, the measurements are for guidance only and are not to be used for any other purpose. The agency and creators of this illustration deny responsibility for any ommissions or errors contained herein, or for practices carried out with further use of these dimensions. Dimensions are taken from the structural walls in each respective room and will be taken on the longest dimension to maintain uniformity across plans.