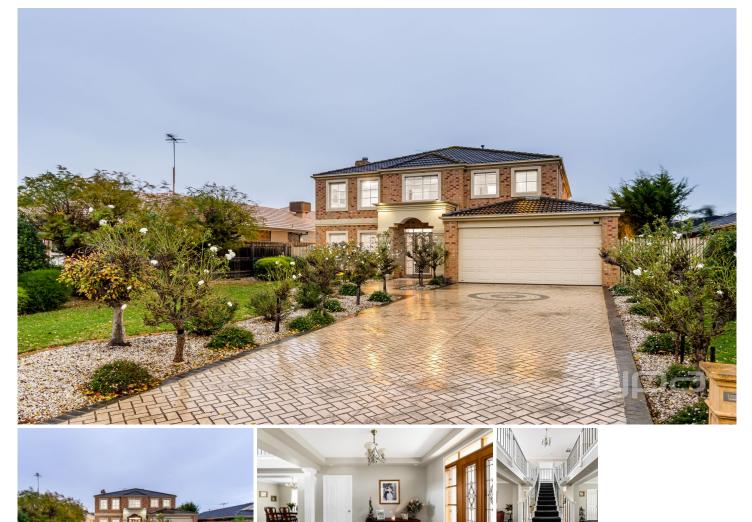

## **5 Killara Court Werribee VIC**

This incredible opportunity is rare to come across, in a court location within the premium Westleigh Gardens estate this grand family home is sure to be snapped up quickly! Located within a short drive (approx. 3km) to Werribee CBD & Railway Station, Café's, Restaurants, Reputable schools including Werribee High School, Mackillop CRC, Werribee PS, Corpus Christi PS & Riverwalk Primary the options are endless! A quick turnaround to get onto the Freeway and into the CBD within 32km this home with its striking façade offers;

? Five bedrooms (fifth bedroom located on the ground floor can be utilised as a separate study)

? Master bedroom with expansive his/hers walk in robe and double spa ensuite

? Kitchen / Meals and family living arrangement

? Fully renovated kitchen with quality fittings, stone