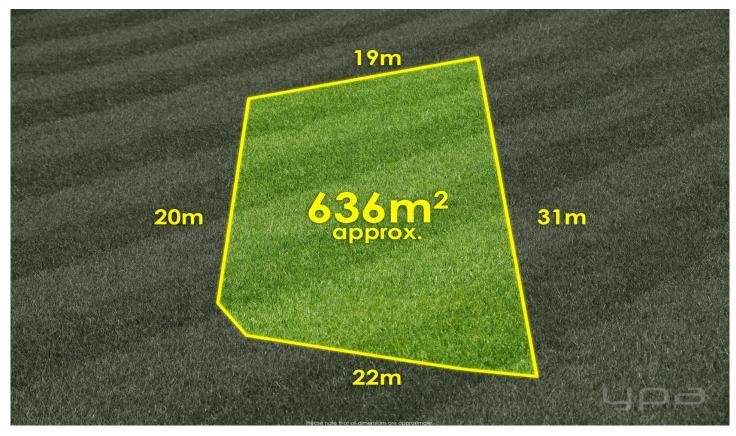

## 12 Braeside Drive Wyndham Vale VIC

We are proudly presenting this rare opportunity to own a corner block of land in the highly popular Wynbrook Estate, a fast growing and highly sought-after location of Wyndham Vale surrounded by all the amenities you could ask for. Situated on a fantastic 636 m2 (approx.) allotment with permits approved for two dwellings or build your family home on the entire lot. With location being so central you are only 1.6 km (approx.) to the Manor Lakes shopping centre and 1.4 km (approx.) to the Wyndham Vale Train Station. Don't miss out on this one of a kind opportunity!

 Price
 : \$580,000 - \$600,000

 Land Size
 : 635 sqm

 View
 : https://www.ypa.com.au/7604002

Mitch Smit 0450 913 513

James Christou 0450 733 302