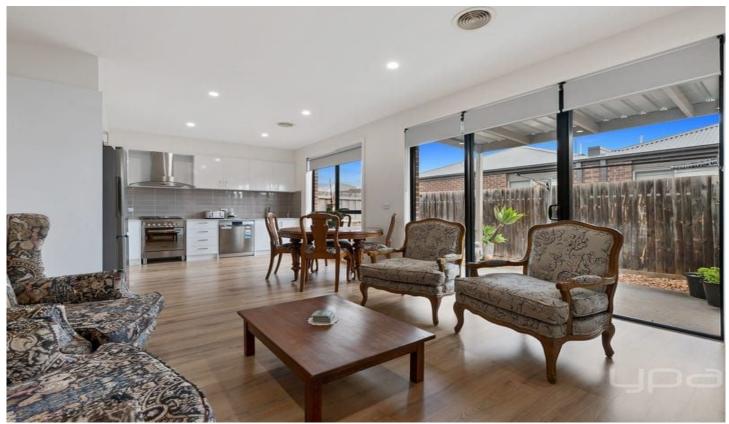

The heart of the home offer an open plan living and meals space which perfectly incorporates the kitchen with boasts stone bench tops, 600mm gas oven and cooktop, rangehood, dishwasher and ample bench and cupboard space.