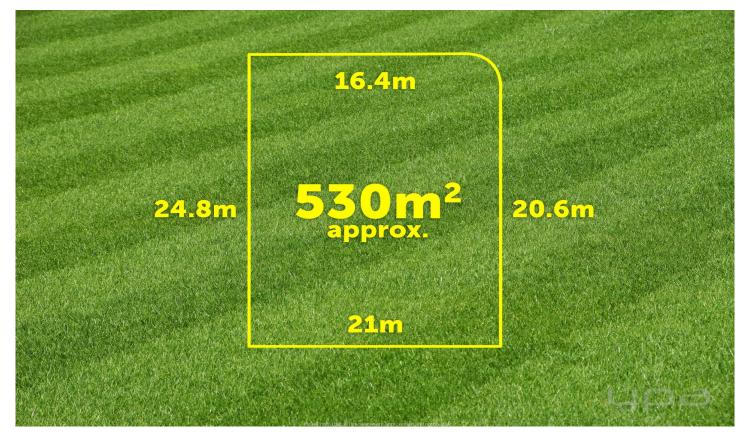

## 6 Roach Drive Altona Meadows VIC

Situated in a quiet court surrounded by established homes is this 530m2 (approx.) allotment of land. Set in an established pocket of Altona meadows, its peaceful yet tranquil setting which separates this block from the rest. Offering a perfect setting to live the lifestyle you have always dreamt of.

- Great sized 530m2 (approx.) allotment of land.
- Corner block
- Established quiet court location.
- 21m frontage (approx)
- Close to parkland and shops
- Close to transport.

(PHOTO ID REQUIRED AT OPEN FOR INSPECTION)