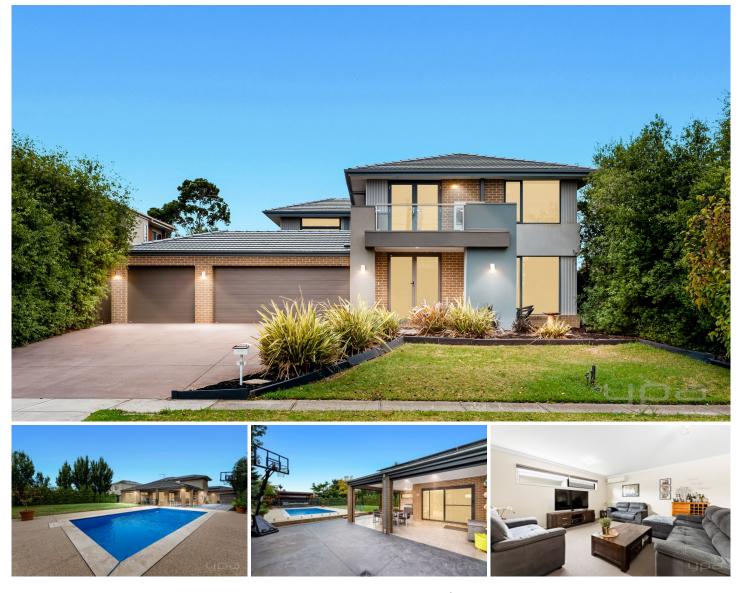

## **18 Westleigh Drive Werribee VIC**

Built on the grandest scale in one of Werribee's most sought-after pockets, this Westleigh Gardens property sits on over 1020m2 and offers over 48sq (approx.) of luxury. Uncompromising by design and quality, this young family home has set the highest standard and offers only the best of the best.

This grand family home offers 4 bedrooms + a study, and lavishly proportioned living inside, outside, upstairs, and down. Following a traditional floorplan with formal and family lounge and dining the home extends outwards to manicured gardens with encompassing entertainers' pavilion while a shaded al fresco with built-in gas mains for a bbq to entertain with the privacy of electric shade shutters.

## 4 🛤 2 🚰 6 🚘

| Price     | : \$ 1,300,000                   |
|-----------|----------------------------------|
| Land Size | : 1020 sqm                       |
| View      | : https://www.ypa.com.au/7521739 |