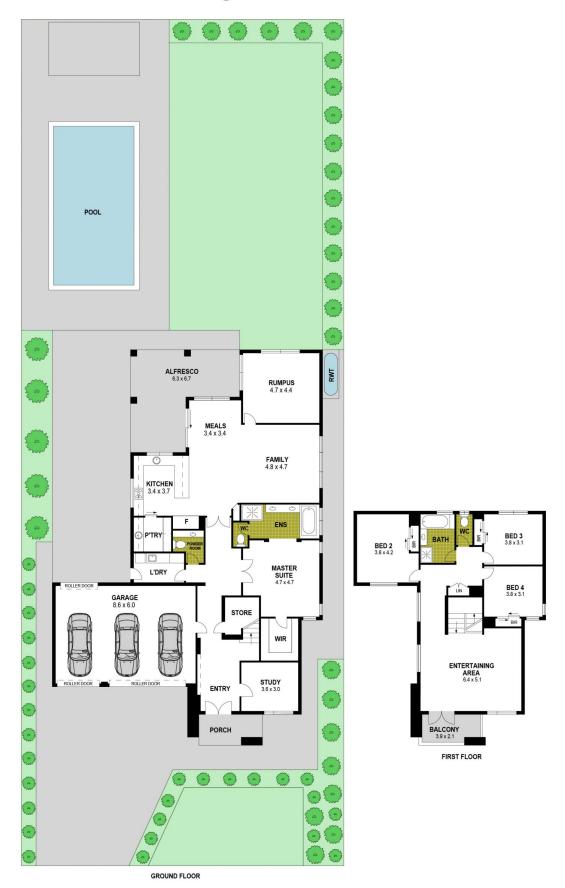

## **18 Westleigh Drive, Werribee**

Disclamer : Whilst every precaution is taken to ensure information provided regarding this property is highly accurate, the measurements are for guidance only and are not to be used for any other purpose. The agency and creators of this illustration deny responsibility for any ommissions or errors contained herein, or for practices carried out with further use of these dimensions. Dimensions are taken from the structural walls in each respective room and will be taken on the longest dimension to maintain uniformity across plans.