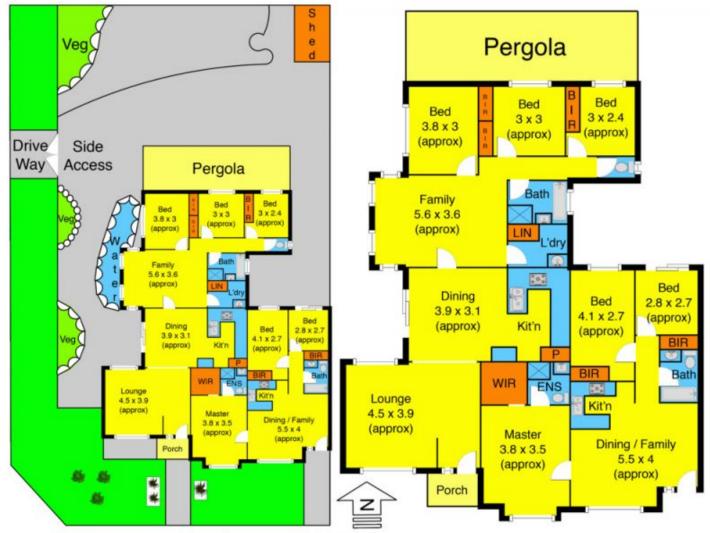

## 16 Roycroft Avenue Burnside VIC

A rare opportunity has arrived to purchase this unique home. This impressive home enhanced by its elite location offers the ideal family living, the position is perfect adjacent to parklands and only a short stroll to shops, public transport, schools, Ballarat road and within easy access to the freeway.

This home is a must see and is ready to move in with a large welcoming entrance with a large light filled lounge room, three bedrooms with built in robes, master bedroom with walk in robe and full ensuite, a large functional kitchen which offers ample bench space which overlooks the open plan living family & dining area. Added extras include a central bathroom, gas ducted heating, cooling, large pergola perfect for family entertaining all year round and a garden shed.

6 🗀 3 🔓 2 🖨

**Price** : \$ 760,000 **Land Size** : 601 sgm

View: https://www.ypa.com.au/7517432

Joel Rawle 0416 165 473

Menka Zdraveska 0404 160 951

Roycroft Avenue