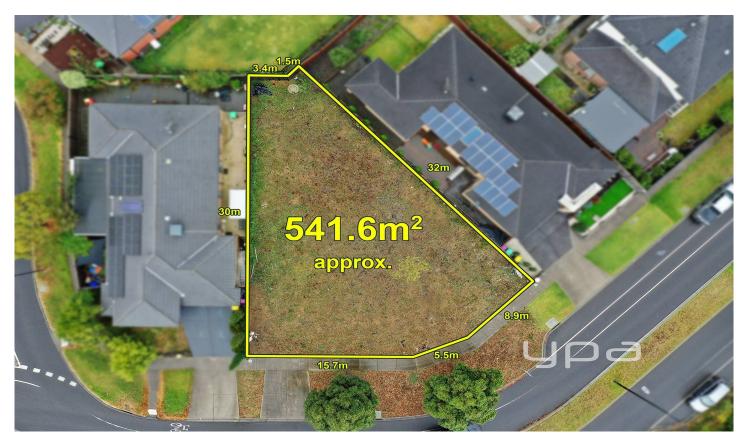

## 8 Evolve Esplanade Wollert VIC

Looking at building your dream home? This prime 541sqm (approx.) titled land is situated in the heart of the prestigious part of Wollert. Within a proximity to everyday necessary amenities, this land is highly desirable to buyers.

- ? Primary and Secondary schooling
- ? Shopping centre
- ? Medical centre
- ? Great access to the Freeway and Highway
- ? Sporting facilities

**Price**: \$540,000 - \$590,000

Land Size: 541 sqm

View: https://www.ypa.com.au/7516101