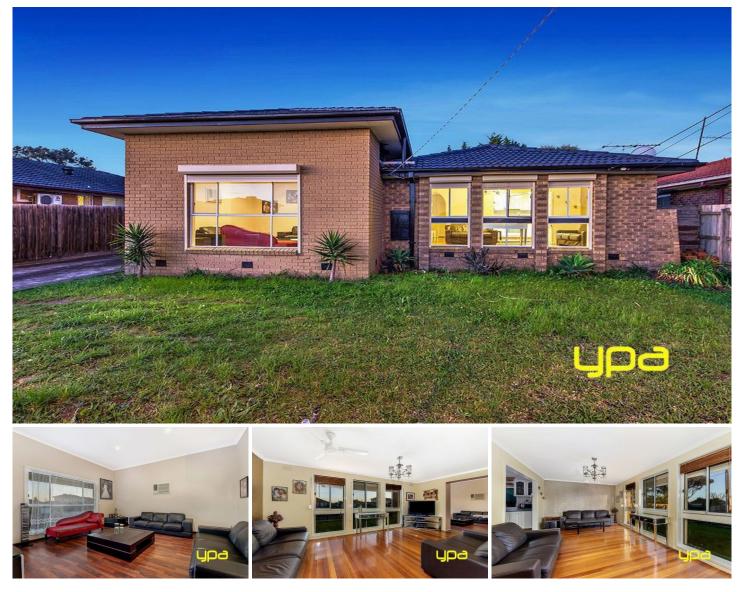

## 574 Main Road West KINGS PARK VIC

Absolutely enticing to all, this family home is a brilliant option for those whose priority is space and location.

The flexible floor-plan offers; formal lounge upon entry, 3 generous-size bedrooms, central bathroom and a well-appointed kitchen with ample cupboard space adjoining meals area. Further features include ducted heating, air-con, down-lights throughout, lock up garage & floating floorboards.

Within close proximity to; Brimbank shopping centre, public transport, schools, parks and freeways.

Price : \$590,000 - \$630,000 View : https://www.ypa.com.au/7512713

Kenny Pham 0416 625 608

Gioan Pham 0422 804 082