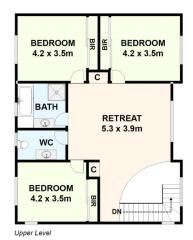

With an elevated aspect, set privately behind a tall fence on a large corner block, the home unfolds through a separate entrance into generous living spaces, all lined with hardwood floors under 12-foot ceilings. A formal lounge with ornate fireplace flows to the timber kitchen, overlooking the casual dining and living spaces equipped with a fabulous bar. Bi-fold doors open the space wide to the spacious alfresco zone, complete with in-ground pool (gas and solar heated), outdoor WC and mains-connected BBQ, for effortless entertaining.

Michael Sassine 0421 023 243

14 Clifton Street, Aberfeldie. All data and dimensions shown in this sketch are approximate.