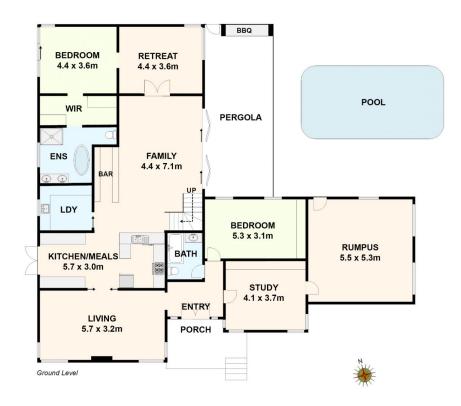

With an elevated aspect, set privately behind a tall fence on a large corner block, the home unfolds through a separate entrance into generous living spaces, all lined with hardwood floors under 12-foot ceilings. A formal lounge with ornate fireplace flows to the timber kitchen, overlooking the casual dining and living spaces equipped with a fabulous bar. Bi-fold doors open the space wide to the spacious alfresco zone, complete with in-ground pool (gas and solar heated), outdoor WC and mains-connected BBQ, for effortless entertaining.

Michael Sassine 0421 023 243

14 Clifton Street, Aberfeldie. All data and dimensions shown in this sketch are approximate.