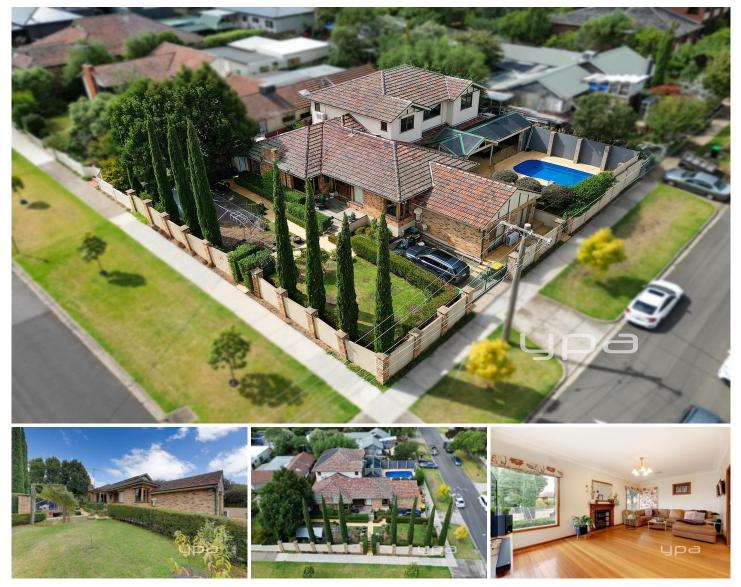

## 14 Clifton Street Aberfeldie VIC

Abundant with space and light, and filled with warmth and charm, this lovely entertainer's residence blends elegant period touches with modern family living in an enviable position, just a short stroll from the Maribyrnong River, with it's parks, walking trails and riverside cafes, an array of shopping options and the area's finest schools all close by.

With an elevated aspect, set privately behind a tall fence on a large corner block, the home unfolds through a separate entrance into generous living spaces, all lined with hardwood floors under 12-foot ceilings. A formal lounge with ornate fireplace flows to the timber kitchen, overlooking the casual dining and living spaces equipped with a fabulous bar. Bi-fold doors open the space wide to the spacious alfresco zone, complete with in-ground pool (gas and solar heated), outdoor WC and mains-connected BBQ, for effortless entertaining.

## 5 🛤 3 🚔 1 🚘

| Price     | : \$ 1,950,000                   |
|-----------|----------------------------------|
| Land Size | : 727 sqm                        |
| View      | : https://www.ypa.com.au/7510890 |