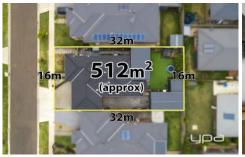

3 🚐 2 🔓 5 🖨

Price : \$ 680,000 Land Size : 512 sqm

View: https://www.ypa.com.au/7503413

Jodi Nash 0419 342 120