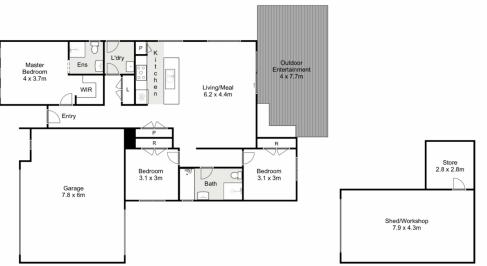

## 29 Oliver Way, Maddingley

Whilst every attempt has been made to ensure the accuracy of the floor plan contained here, measurements of doors, windows, rooms and any other items are approximate and no responsibility is taken for any error, omission, or mis-statement. This plan is for illustrative purposes only and should be used as such by any prospective purchaser. The services, systems and appliances shown have not been tested and no guarantee as to their operability or efficiency can be given.