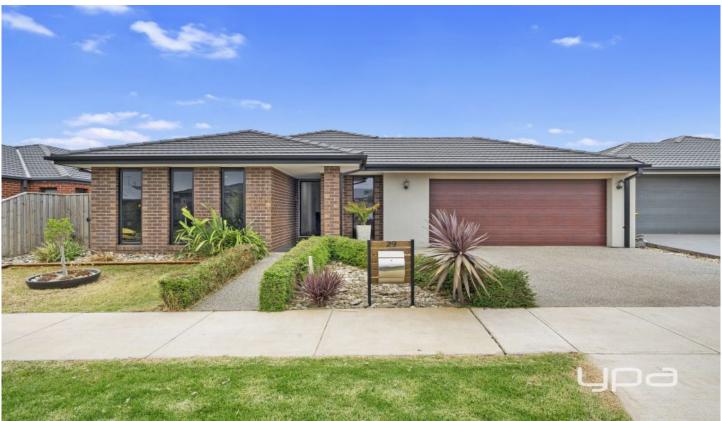

## 29 Oliver Way Maddingley VIC

This is a description of a beautiful 3 bedroom home located in Stonehill Estate, which is conveniently situated near local amenities such as a park, new Maddingley Village shops, doctors, chemist, and a golf course.

The bedrooms are of good size and include built-in robes, ceiling fans, and are serviced by the main bathroom, with the master bedroom having a walk-in robe and ensuite. The kitchen is modern and has stone benches, a 900mm oven, and a dishwasher, and opens to an open plan dining and living area with block-out blinds and ceiling fans.

The living area leads out to a decked area with a fireplace, patio blinds, built-in storage cupboards, and is perfect for year-round entertaining.

The property also features a large 8m x 5m shed with 3m high walls, concrete, 15amp power, and a mezzanine.