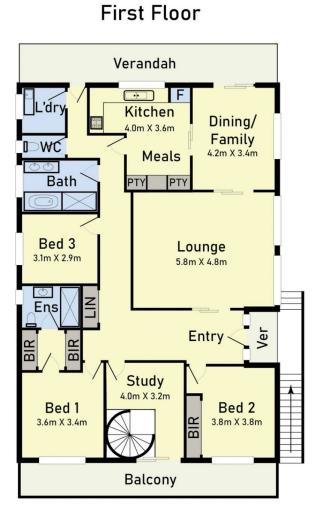

## 12 Cumberland Court, Preston

\* Dimensions are approximate and for illustrative purposes only