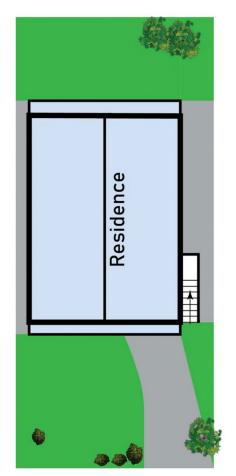

treat that complements.

Three generous bedrooms serviced by a charming family bathroom with chic black finishes that stand out, Offers family-sized comfort and flexibility, Including master with en-suite, while the spacious nature of the bright and beautiful living area invites the household to come together in the heart of the home.

## Key features:

? Home is Elevated on conreate slab with the opportunity

4 🛤 3 🚔 2 🖨

| Price<br>Building Size | •                                             |
|------------------------|-----------------------------------------------|
| Land Size<br>View      | : 491 sqm<br>: https://www.ypa.com.au/7486542 |
|                        |                                               |



Tannous Kabalan 0401619618



Mel Merhi 0402 717 761



## Site Plan



**Ground Floor** 



## 12 Cumberland Court, Preston

\* Dimensions are approximate and for illustrative purposes only