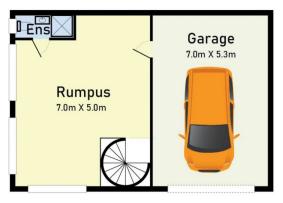

## Site Plan

**Ground Floor** 

## 12 Cumberland Court, Preston

\* Dimensions are approximate and for illustrative purposes only