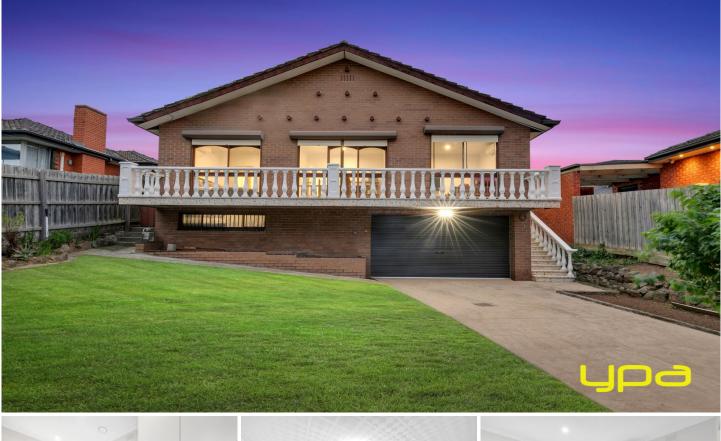

## 12 Cumberland Court PRESTON VIC

This newly renovated family home is ideally situated in this premium Preston pocket sitting on 500sqm approx.

This brick residence welcomes a warm feeling as soon as you enter the indoor spaces, which include separate living and dining zones, an open-plan kitchen and an inviting retreat that complements.

Three generous bedrooms serviced by a charming family bathroom with chic black finishes that stand out, Offers family-sized comfort and flexibility, Including master with en-suite, while the spacious nature of the bright and beautiful living area invites the household to come together in the heart of the home.

## Key features:

? Home is Elevated on conreate slab with the opportunity

4 🛤 3 🚔 2 🖨

| Price<br>Building Size | •                                             |
|------------------------|-----------------------------------------------|
| Land Size<br>View      | : 491 sqm<br>: https://www.ypa.com.au/7486542 |
|                        |                                               |