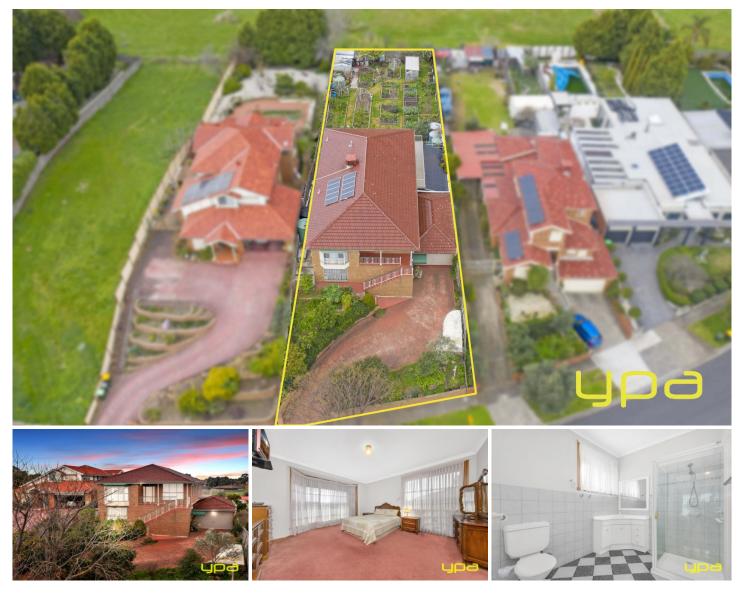

## 43 Woolnough Drive MILL PARK VIC

Introducing this large two-story home in a quiet area of Mill Park, situated on a generous 1176m2 (approximate) lot. Upon entering, there is a sizable living room with space for several visitors, a separate dining area, a good-sized kitchen, a powder room, and ducted heating and conditioning

throughout. There is a sizable basement area on the ground floor as well, which has numerous applications for people who need more room.

Three spacious bedrooms-two with built-in closets and one with a walk-in closet and a full bathroom-as well as a second open living space with a separate kitchen, living room, and dining area are located on the second floor. This level also offers a number of different living possibilities.

The entire back of the second story is covered by a spacious balcony, which offers a tranquil and welcoming