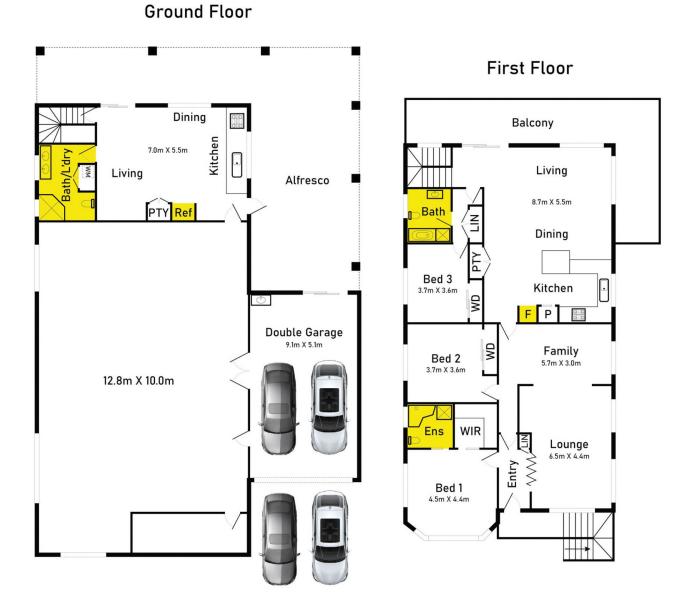

## 43 Woolnough Drive MILL PARK VIC

Introducing this large two-story home in a quiet area of Mill Park, situated on a generous 1176m2 (approximate) lot. Upon entering, there is a sizable living room with space for several visitors, a separate dining area, a good-sized kitchen, a powder room, and ducted heating and conditioning

throughout. There is a sizable basement area on the ground floor as well, which has numerous applications for people who need more room.

Three spacious bedrooms-two with built-in closets and one with a walk-in closet and a full bathroom-as well as a second open living space with a separate kitchen, living room, and dining area are located on the second floor. This level also offers a number of different living possibilities.

The entire back of the second story is covered by a spacious balcony, which offers a tranquil and welcoming

## 43 Woolnough Drive, Mill Park

\* Dimensions are approximate and for illustrative purposes only