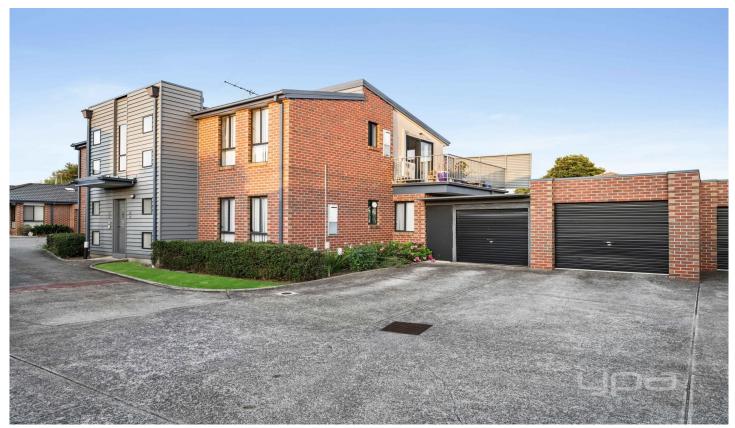

## 20/226 Melrose Drive Tullamarine VIC

Looking for a perfect investment opportunity or a comfortable first home? Look no further than 20/226 Melrose Drive Tullamarine!

This delightful first-floor apartment boasts a range of features that are sure to impress. Step inside and you'll immediately notice the stylish tiling throughout the living area, which gives the apartment a modern and sophisticated feel. The spacious open kitchen is equipped with a gas stove top, dishwasher, and oven, making it the perfect space for whipping up delicious meals.

Property has secure garage with access to courtyard plus an extra visitor car space to park!

The bedroom is equally impressive, with a built-in robe, plush carpeting, and a stunning cathedral ceiling that adds a touch of elegance to the space. And when you need some fresh air, just step outside to your own private