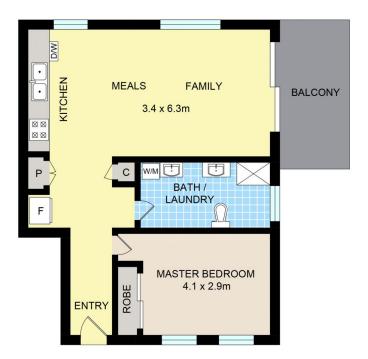

## 20/226 Melrose Dr, Tullamarine

Disclaimer: Floor plan is for marketing purposes and is to be used as a guide only. Measurements are approximate and for illustrative purposes. Interested parties should make and rely on their own enquiries or refer to contract drawings for more accurate information.