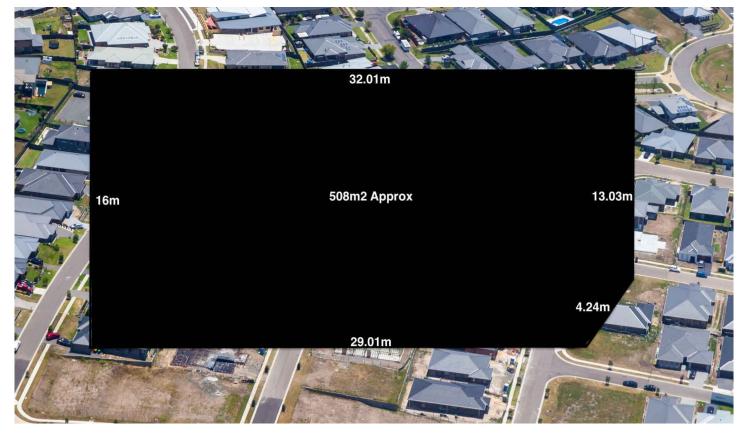

## Alfredton

This 508m2 block of premium titled land is located in a brand new estate that is ideal for families. With its convenient location, you will be close to all amenities including schools, shops, and restaurants.