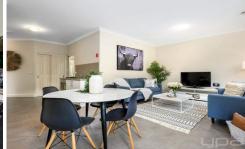

## 1 Citreus Circuit BROOKFIELD VIC

- . Comprises of three great sized bedrooms with built in robes, master bedroom with bright ensuite and walk in wardrobe
- . Whilst the remaining bedrooms serviced by a stunning central bathroom.
- . Well-equipped kitchen is complimented by quality stainless steel appliances, dishwasher ample storage and overlooks the spacious open plan living and meals area that leads perfectly outdoors.
- . Moving outside, the backyard offers low maintenance living with extensive concreting and direct access to carport.
- . Special features include: ducted heating, cooling, secure carport, security doors and so much more.