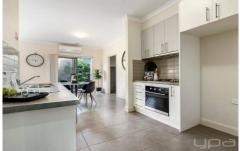

## 1 Citreus Circuit BROOKFIELD VIC

- . Comprises of three great sized bedrooms with built in robes, master bedroom with bright ensuite and walk in wardrobe
- . Whilst the remaining bedrooms serviced by a stunning central bathroom.
- . Well-equipped kitchen is complimented by quality stainless steel appliances, dishwasher ample storage and overlooks the spacious open plan living and meals area that leads perfectly outdoors.
- . Moving outside, the backyard offers low maintenance living with extensive concreting and direct access to carport.
- . Special features include: ducted heating, cooling, secure carport, security doors and so much more.