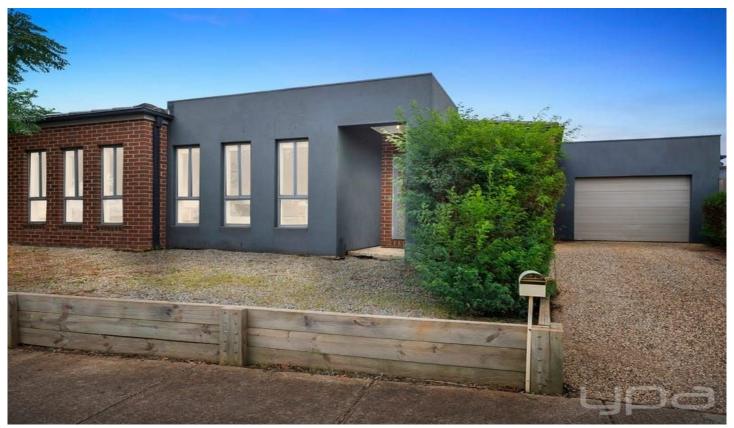

## 1 Citreus Circuit BROOKFIELD VIC

- . Comprises of three great sized bedrooms with built in robes, master bedroom with bright ensuite and walk in wardrobe
- . Whilst the remaining bedrooms serviced by a stunning central bathroom.
- . Well-equipped kitchen is complimented by quality stainless steel appliances, dishwasher ample storage and overlooks the spacious open plan living and meals area that leads perfectly outdoors.
- . Moving outside, the backyard offers low maintenance living with extensive concreting and direct access to carport.
- . Special features include: ducted heating, cooling, secure carport, security doors and so much more.

Situated in a perfect Brookfield location, close to local parks, walking tracks, schools and public transport.

3 📭 2 🟪 1 🗬

View: https://www.ypa.com.au/7400808

Jessica Cash 0450 499 446