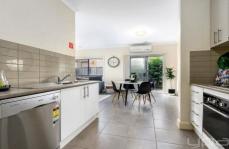

## 1 Citreus Circuit BROOKFIELD VIC

- . Comprises of three great sized bedrooms with built in robes, master bedroom with bright ensuite and walk in wardrobe
- . Whilst the remaining bedrooms serviced by a stunning central bathroom.
- . Well-equipped kitchen is complimented by quality stainless steel appliances, dishwasher ample storage and overlooks the spacious open plan living and meals area that leads perfectly outdoors.
- . Moving outside, the backyard offers low maintenance living with extensive concreting and direct access to carport.
- . Special features include: ducted heating, cooling, secure carport, security doors and so much more.