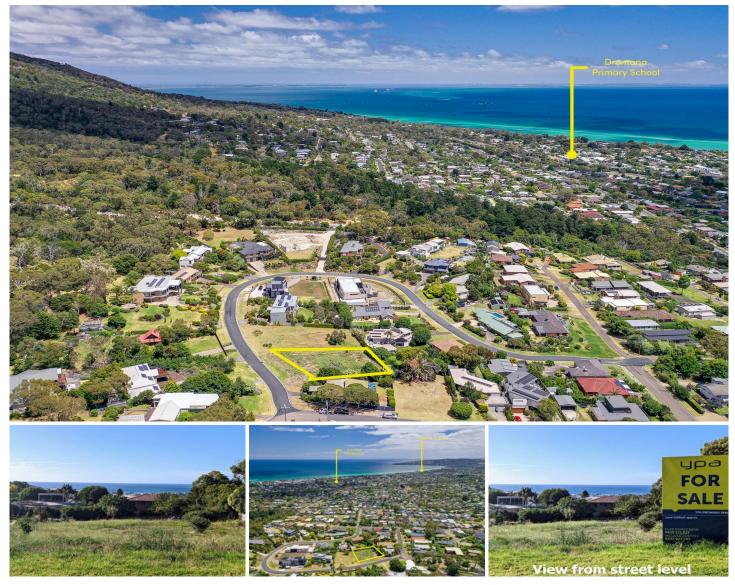

## 2 Somerset Drive Dromana VIC

Escape to the serene beauty of Dromana Hill and seize the opportunity to own a vacant block of land that offers a captivating blend of Bay & Country views. This remarkable property, perched high on Dromana Hill, is a canvas awaiting your creative touch.

Here you can enjoy these mesmerizing vistas from a single-storey home, and even more so from a potential double-storey building (STCA). Embrace the beauty of nature and experience the tranquil ambiance.

Embrace the north-facing elegance and bask in the warm embrace of the sun as you relish the bay and city views that this property offers. Not only will you have a home that is flooded with natural light, but you will also witness magnificent sunrises and sunsets. Established excellence, tranquil serenity nestled in a well-established area, 
 Price
 : \$800,000 - \$850,000