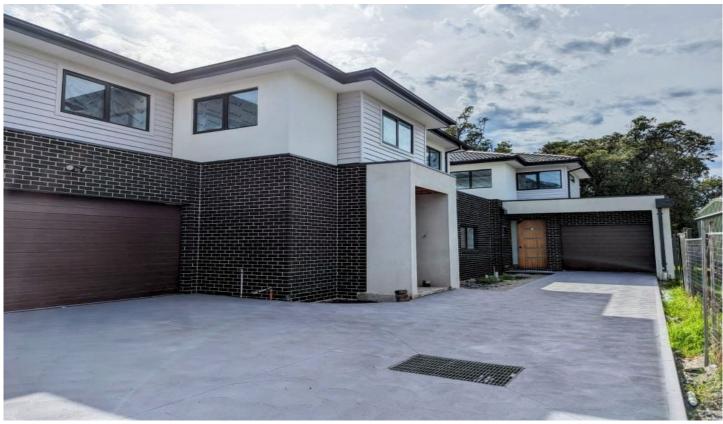

## 2/15 Lawson Crescent Rosebud VIC

This Brand New Townhouse is set in a very convenient location within walking distance (approx. 900 meters) to the Rosebud Shops, Restaurants, Primary School and Public Transport. The Beach is especially inviting here with the Pier, Playground and Board Walk next all the Rosebud Amenities. For the Dog Lovers, Lawson Crescent Leash Free Dog Park is just around the corner.

These well designed townhouses will delight their future owners displaying top craftmanship and high quality inclusions.

UNIT 2 consisting of 3 bedrooms (all upstairs), master bedroom with ensuite & walk-in robe, double garage, total floor area approx. 19.6 squares