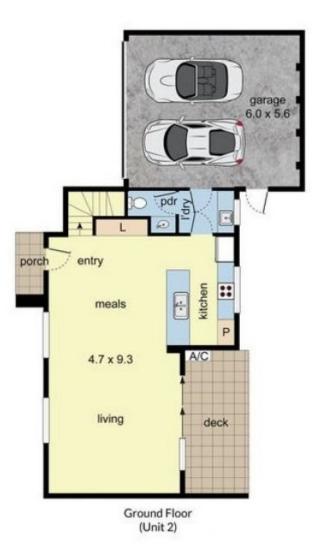

These well designed townhouses will delight their future owners displaying top craftmanship and high quality inclusions.

UNIT 2 consisting of 3 bedrooms (all upstairs), master bedroom with ensuite & walk-in robe, double garage, total floor area approx. 19.6 squares