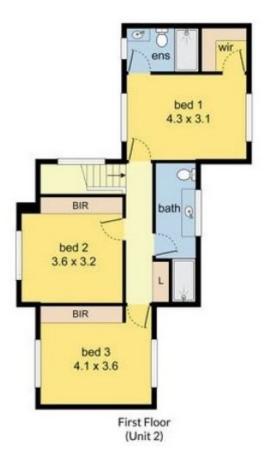

These well designed townhouses will delight their future owners displaying top craftmanship and high quality inclusions.

UNIT 2 consisting of 3 bedrooms (all upstairs), master bedroom with ensuite & walk-in robe, double garage, total floor area approx. 19.6 squares