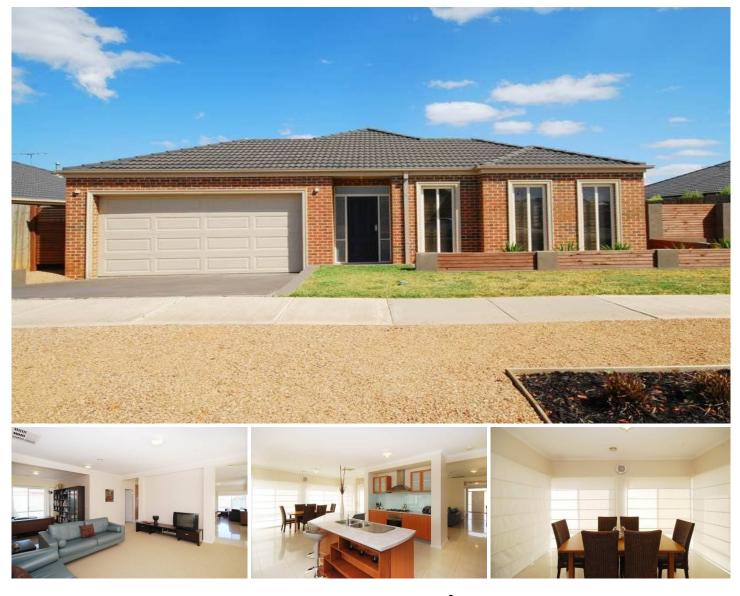

## 14 Wattlevalley Drive HILLSIDE VIC

Situated within walking distance to Sydenham-Hillside Primary School, shops and public transport and located in one of Hillside's most sought after pockets is this fantastic Metricon family home.

Comprises four bedrooms with built in robes, grand master bedroom with walk in robe and full ensuite, separate study, formal lounge, open plan kitchen/meals/living area overlooking a low maintenance garden.

Also on offer are quality fixtures and fittings throughout including ducted heating, evaporative cooling, stainless steel appliances, top quality window furnishings, double garage on remote, elevated decked outdoor entertaining area plus much more. Located nearby to all amenities this contemporary home is a must see.