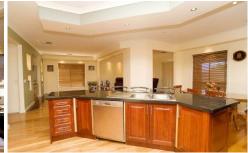

## 98 Jindabyne Avenue TAYLORS HILL VIC

From the moment you enter this grand home you'll notice the quality and craftsmanship put into this lovely family residence.

Comprising; 4 large bedrooms with BIR, master bedroom with WIR and ensuite, separate formal lounge, open plan kitchen/meals/living/family room, upstairs retreat and separate bathroom and laundry.

Features include; ducted heating, evaporative cooling, solid timber floors throughout, stone benchtops, double remote garage with remote control and internal access, large outdoor entertaining area with built in BBQ and wood oven. Located with park views and nearby to Watergardens Shopping Centre, station, schools and all the other amenities, this home is sure to impress all who inspect.