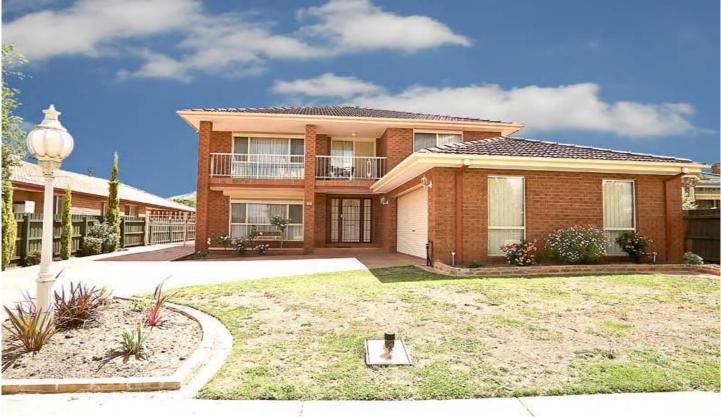

## 89 Royal Crescent HILLSIDE VIC

This grand four bedroom plus study home has all the perfect ingredients for the growing family to enjoy this magnificent residence.

With an open flowing floor plan, it features ducted heating, formal lounge, formal dining, open kitchen/meals area featuring American Oak, gas appliances, dishwasher, huge rumpus & theatre room.

A most amazing outdoor entertaining area, including superb pergola & paved areas as well as gas BBQ, garden workshop, side drive, double garage and much more. Inspections are highly recommended.

View : https://www.ypa.com.au/7393659