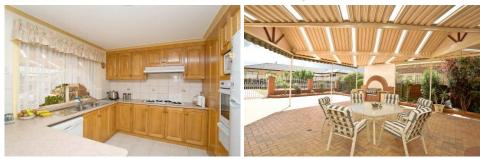

## 89 Royal Crescent HILLSIDE VIC

This grand four bedroom plus study home has all the perfect ingredients for the growing family to enjoy this magnificent residence.

With an open flowing floor plan, it features ducted heating, formal lounge, formal dining, open kitchen/meals area featuring American Oak, gas appliances, dishwasher, huge rumpus & theatre room.

A most amazing outdoor entertaining area, including superb pergola & paved areas as well as gas BBQ, garden workshop, side drive, double garage and much more. Inspections are highly recommended.

View : https://www.ypa.com.au/7393659