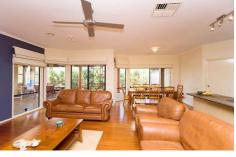

## 20 Summerhill Drive HILLSIDE VIC

For those looking for that specific place to call home, make this one your own.

Comprising of: 3 large bedrooms with B.I.R, master bedroom with W.I.R and ensuite, spacious lounge room, separate study, open plan kitchen/meals/living area overlooking outdoor entertaining area with decking and separate enclosed spa room.

Extra features include timber flooring to main living areas, quality carpet, ducted heating, evaporative cooling, ducted vacuum, alarm system, stainless steel appliances, dishwasher, double garage with remote and a huge workshop for the tradesman.