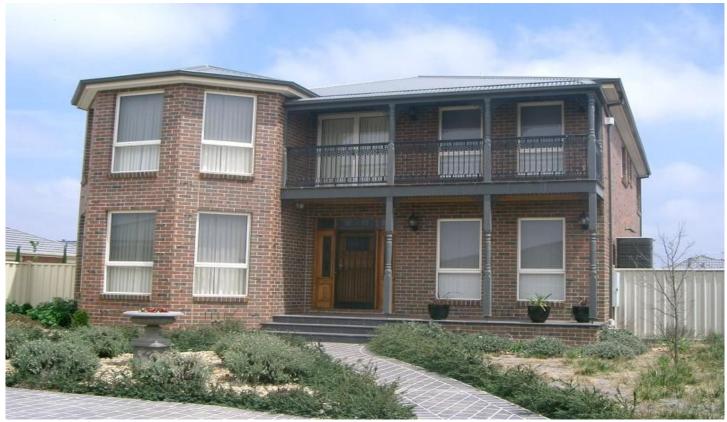

## **4 Cobblestone Green CAROLINE SPRINGS VIC**

This stunning home features all the comfort and desire that a family would want.

With quality fittings throughout and plenty of living space for the family.

5 bedrooms with walk around robe, 2 seater spa and a double vanity in the master bedroom, up stairs family room and balcony, formal lounge downstairs, large family meals area with plenty of cupboards space, granite bench tops, 900 mm European stainless steel cook top and oven.

Ducted heating system and refrigerated air conditioning, floor boards downstairs, alarm system, down lights throughout the home, 10 ft ceilings, approx 8x7 garage, with drive thru access and plenty of room in the laundry But wait theres more, to find out call now.