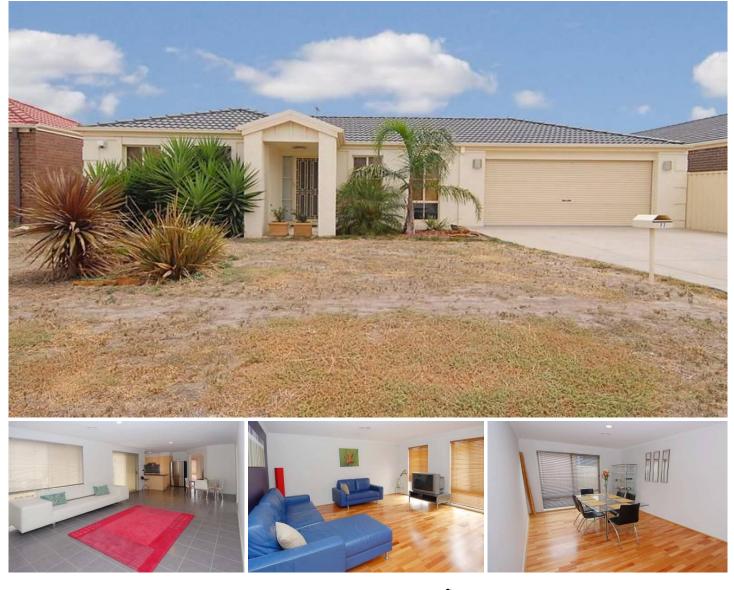

## 77 Timele Drive HILLSIDE VIC

This affordable family or first home is perfectly situated to those who love to entertain all year around. Complemented with three large bedrooms plus study, all bedrooms including study with BIR, master bedroom with full ensuite and WIR, lounge and dining, open kitchen/meals/family area, kitchen with gas cooking stainless steel appliances including dishwasher, double lock up garage on remote with drive through, ducted heating and much more. All situated on approx 636m2. This will not last long. 3 🛤 2 🚔 2 🖨