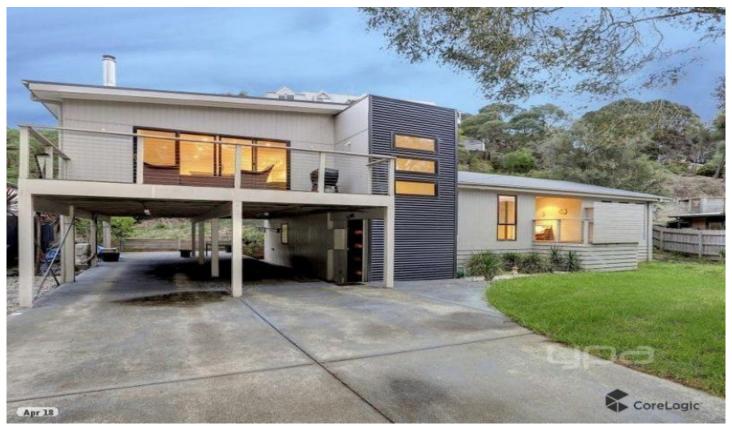

## 14 Mannana Street RYE VIC

YPA Rental Department is proud to offer this three bedroom home, with the master bedroom enjoying its own en suite Robes in all bedrooms & carpets A well-considered floor plan with living zones and alfresco areas on each of the level The family room opens up directly onto the deck with Split system & Coonara kitchen with S/S appliances and waterfall-edged stone bench tops, complete with a breakfast bar Double carport running the length of the home with plenty of storage space Additional alfresco area on the lower level. 12 months lease. Pets on application.