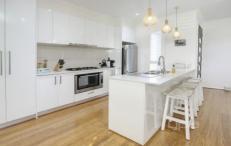

## 2A Rosalie Avenue DROMANA VIC

YPA Rental Department is proud to offer this near new unit with a separate driveway. Three good sized bedrooms with built in robes. Main bedroom with ensuite, central family bathroom with separate toilet. Open plan living/dining, kitchen with stainless steel appliances including dishwasher, gas cooking and electric oven.