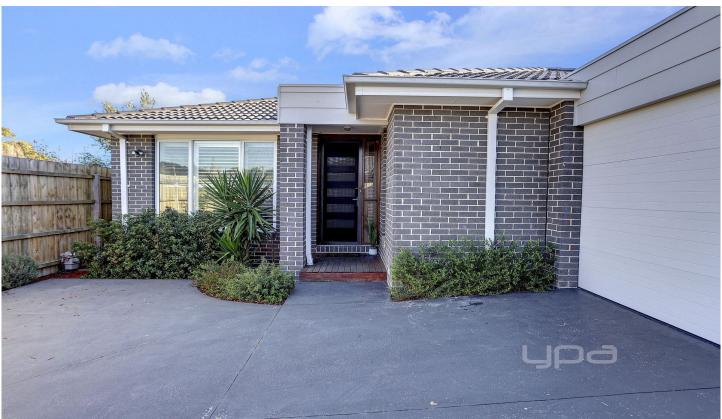

## 2A Rosalie Avenue DROMANA VIC

YPA Rental Department is proud to offer this near new unit with a separate driveway. Three good sized bedrooms with built in robes. Main bedroom with ensuite, central family bathroom with separate toilet. Open plan living/dining, kitchen with stainless steel appliances including dishwasher, gas cooking and electric oven.

3 🚐 2 🚍 2 🚍

View: https://www.ypa.com.au/7392096