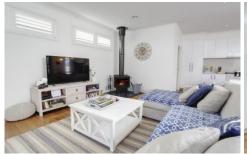

## 2A Rosalie Avenue DROMANA VIC

YPA Rental Department is proud to offer this near new unit with a separate driveway. Three good sized bedrooms with built in robes. Main bedroom with ensuite, central family bathroom with separate toilet. Open plan living/dining, kitchen with stainless steel appliances including dishwasher, gas cooking and electric oven.

Ducted heating throughout, split system cooling and a double lock up garage.

Other feature include:

- New wood fire Coonara
- New timber shutters & Blinds through out
- Motorised blinds leading out to a covered 16 sqm timber deck with NEW Heavy duty sail.
- Brand new light fittings throughout home
- New designer fans in living room & all bedrooms
- Fully landscaped back & front gardens
- Front Security door